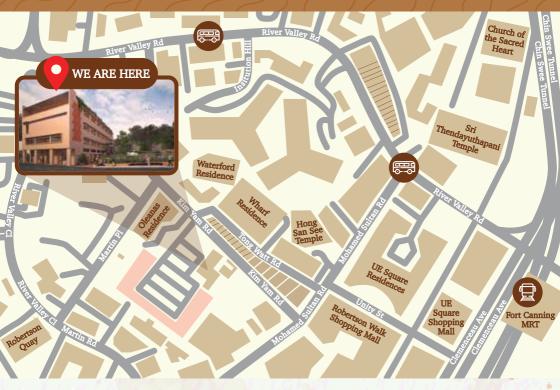

## Locate Us

Address: 58 Kim Yam Road, New Bahru, #04-01, Singapore 239359

BUS
Bef Kim Yam Rd (Bus Stop ID: 13099)
32, 54, 139, 195 (6 mins walk)
Opp Mohd Sultan Rd (Bus Stop ID: 13101)
32, 54, 139, 195 (11 mins walk)

Fort Canning (11 mins walk) Great World (14 mins walk) Somerset (18mins walk)

NEAREST DROP-OFF POINT Centre of Block 46

CAR
Parking available onsite
Limited lots along Kim Yam Road
and Mohamed Sultan Road