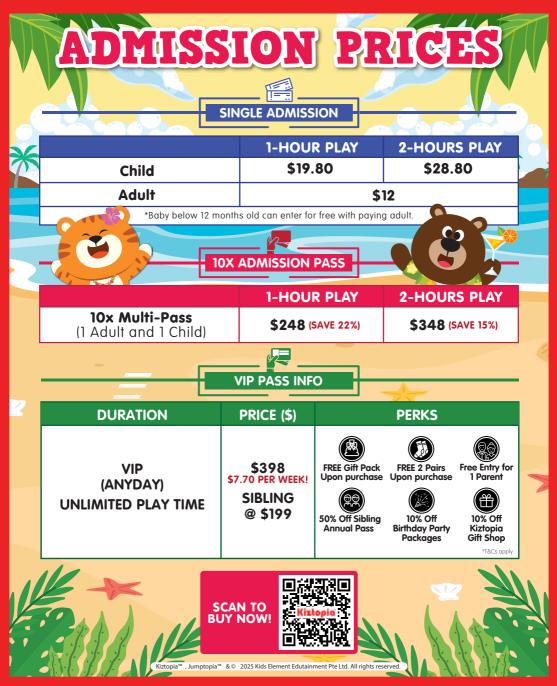

# ALOHA, BOUNCETOPIAN

2 100

#### HAPPY'S JAMMIN' TRIBE

Get ready to jam with Happy and Tiger as they rock out! With a beachside full of notes and bouncing fun, it's the perfect spot to unleash your inner musician!

#### BELL'S BEACH BONANZA

Bell's Beach Bonanza has arrived! Snap photos with our giant Bell, surrounded by tropical palm trees, climb to the beach house, and slide into a vibrant ball pit filled with 'pearls'!

## RABY'S TIKI OASIS

Raby's Tiki Bar is ready to serve fruity fun, while Eli's exciting slide, featuring dolphins and a friendly killer whale, promises an exhilarating ride!

### 4 ELI'S SANDPIT

Build towering castles and enjoy the sensory experience of playing in the sand. It's the perfect place for kids to get creative, get messy, and have a blast!

# FIND US

#