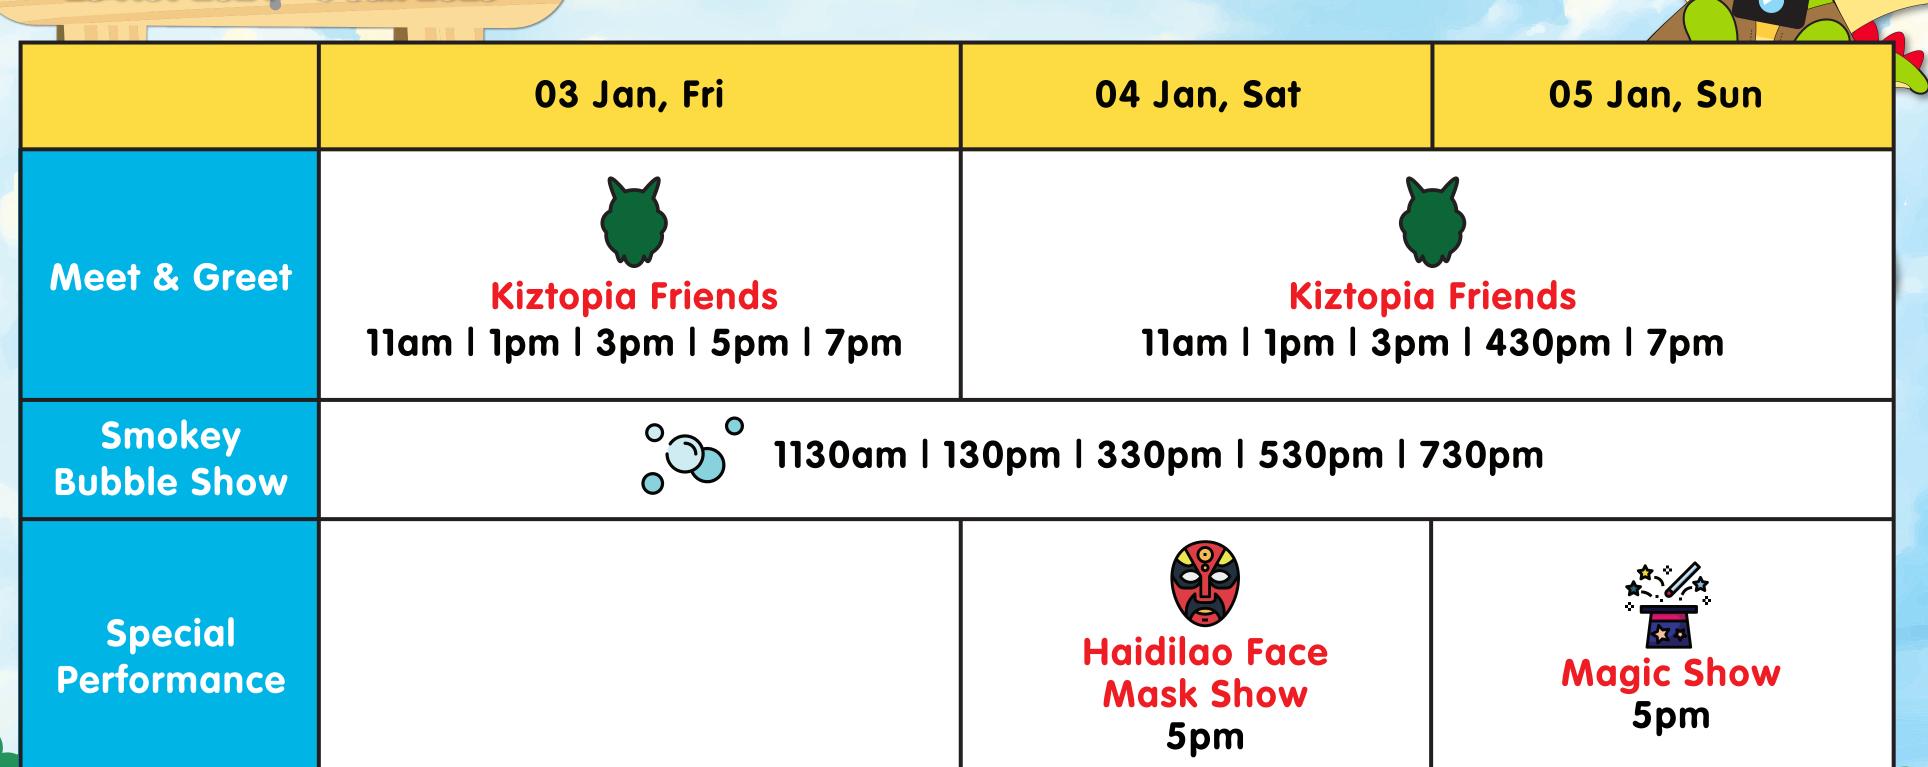

|                                            |             |             |               |







MARINA BAY SANDS, EXPO & CONVENTION, HALL C 26 Nov 2024 - 5 Jan 2025

## PROGRAMME SCHEDULE 20 Dec 2024 - 2 Jan 2025











MARINA BAY SANDS, EXPO & CONVENTION, HALL C 26 Nov 2024 - 5 Jan 2025

## PROGRAMME SCHEDULE 3 Jan - 5 Jan 2025