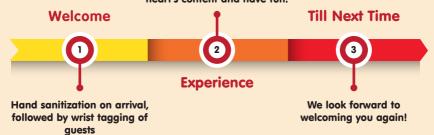

#### **NO. OF ADVENTURERS**

51 to 100

**Discount Off** Single Admission **Tickets** \*Adventurers are individuals under 16 years old. Adult @ \$15 per pax

Single Entrance (2-hou U

| s old.<br>er pax | (2-hours playtime)<br>UP: \$32.80                                                 | 15%                                      |                    | 18%  |  |
|------------------|-----------------------------------------------------------------------------------|------------------------------------------|--------------------|------|--|
|                  | Optionc                                                                           | I Add-ons                                |                    |      |  |
| • Magic          | lly event host @ \$218 per<br>: Show (seasonal rate)<br>n Sculpting (seasonal rat | ·                                        | g and registration | on)  |  |
|                  | Progr                                                                             | am Flow                                  |                    |      |  |
|                  |                                                                                   | run wild! Play to y<br>ent and have fun! | our                |      |  |
| Molec            | amo                                                                               | •                                        | Till Novt          | Timo |  |