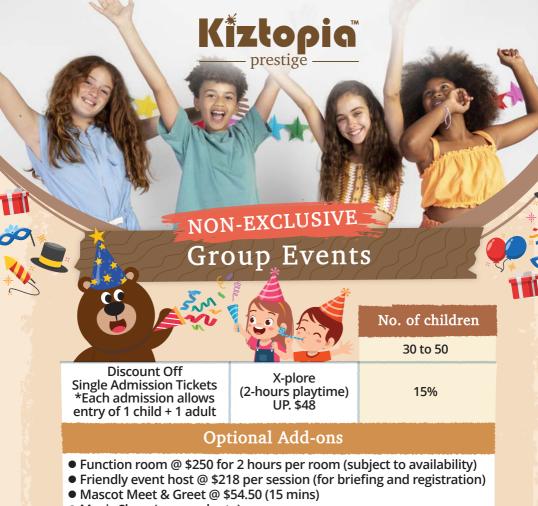

- Magic Show (seasonal rate)
- Balloon Sculpting (seasonal rate)
- For meal options, please enquire with us

followed by wrist tagging of guests