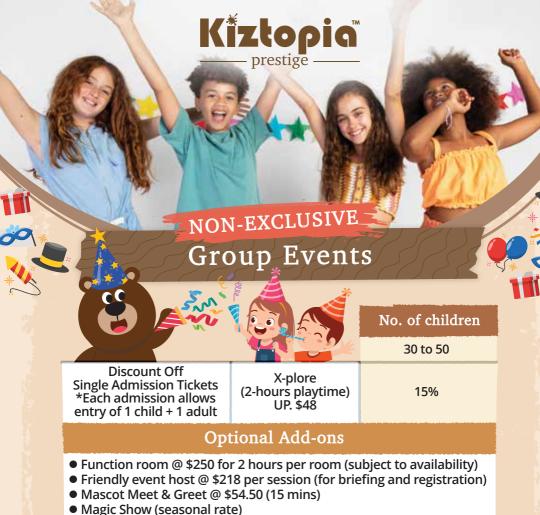

- Balloon Sculpting (seasonal rate)
- For meal options, please enquire with us

followed by wrist tagging of guests

#### **Optional add-ons:**

- Popcorn Booth (seasonal rate)
- Balloon Sculpting (seasonal rate)