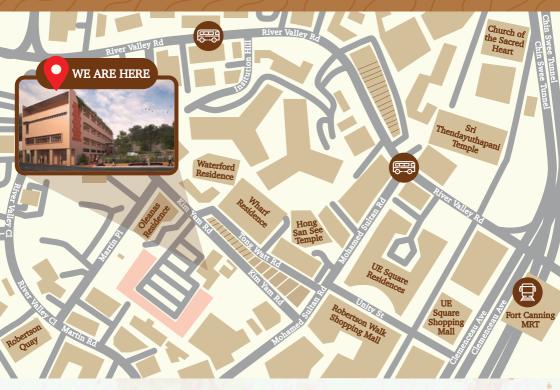

## Locate Us

Address: 58 Kim Yam Road, New Bahru, #04-01, Singapore 239359

BUS
Bef Kim Yam Rd (Bus Stop ID: 13099)
32, 54, 139, 195 (6 mins walk)
Opp Mohd Sultan Rd (Bus Stop ID: 13101)
32, 54, 139, 195 (11 mins walk)

MRT Fort Canning (11 mins walk) Great World (14 mins walk)

Somerset (18mins walk)

NEAREST DROP-OFF POINT Centre of Block 46

CAR
Parking available onsite
Limited lots along Kim Yam Road
and Mohamed Sultan Road