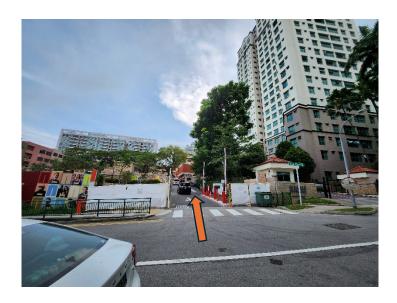

## Navigate your way to Kiztopia Prestige

1. Enter via the gantry next to the New Bahru hoarding, along Kim Yam Road. Just next to Oleanas Residence.

2. Go all the way straight till you reach the open space carpark in front of Blk 46. There are approximately 70 lots available for parking. Alternative parking options: along the street of Kim Yam Rd and Tong Watt Rd.