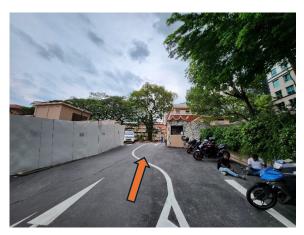

3. For those travelling via private-hire car services, you may drop off at the sheltered drop-off point at Blk 46.

4. From the drop-off point, locate 'CS Fresh' and walk towards its direction.

5. Walk along the block of 'CS Fresh' towards Blk 58.