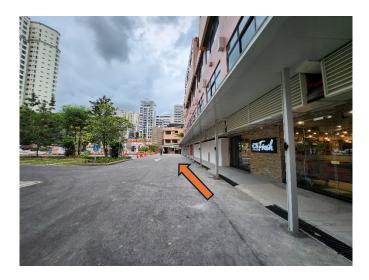

3. For those travelling via private-hire car services, you may drop off at the sheltered drop-off point at Blk 46.

4. From the drop-off point, locate 'CS Fresh' and walk towards its direction.

5. Walk along the block of 'CS Fresh' towards Blk 58.

6. Continue to head straight into Blk 58.

7. Locate the lift and head up to Level 4.

8. You have arrived at Kiztopia Prestige.