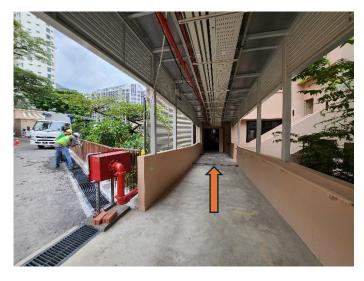

3. For those travelling via private-hire car services, you may drop off at the sheltered drop-off point at Blk 46.

4. From the drop-off point, locate 'CS Fresh' and walk towards its direction.

5. Walk along the block of 'CS Fresh' towards Blk 58.

6. Continue to head straight into Blk 58.

7. Locate the lift and head up to Level 4.

8. You have arrived at Kiztopia Prestige.