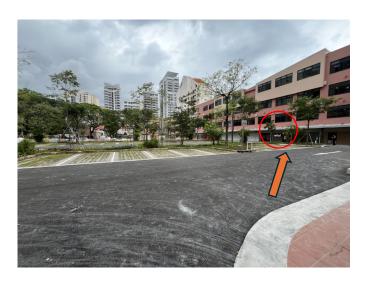

## Navigate your way to Kiztopia Prestige

1. Enter via the gantry next to the New Bahru hoarding, along Kim Yam Road. Just next to Oleanas Residence.

2. Go all the way straight till you reach the open space carpark in front of Blk 46. There are approximately 70 lots available for parking. Alternative parking options: along the street of Kim Yam Rd and Tong Watt Rd.

3. For those travelling via private-hire car services, you may drop off at the sheltered drop-off point at Blk 46.

4. From the drop-off point, locate 'CS Fresh' and walk towards its direction.

5. Walk along the block of 'CS Fresh' towards Blk 58.