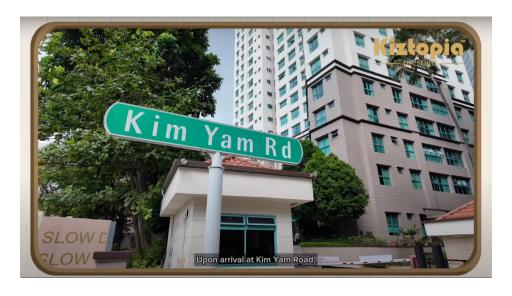

## Navigate your way to Kiztopia Prestige

1. Enter via the gantry next to the New Bahru hoarding, along Kim Yam Road. Just next to Oleanas Residence.

2. Go all the way straight till you reach the open space carpark in front of Blk 46. There are approximately 70 lots available for parking. Alternative parking options: along the street of Kim Yam Rd and Tong Watt Rd.