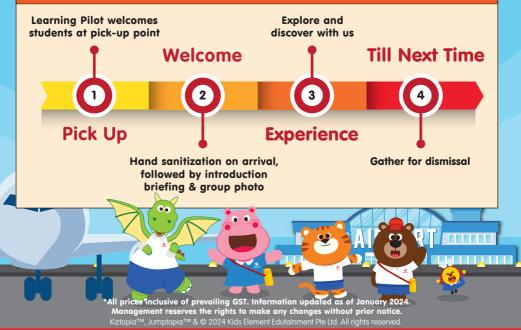

# Kiztopia Club



For every 5 students, 1 adult enters free Additional adult/teacher @ \$12 nett per pax

#### PACKAGE INCLUDES:

- 2 hours total duration, inclusive of playtime
- Learning Pilot
- Souvenir for each student
- Usage of function room (subject to availability)

#### **PROGRAM FLOW**



### KIZTOPIA CORE VALUES

## YOUR LEARNING JOURNEY STARTS HERE!

























Inspiration Raby

Passion

Adaptive Bell



Email us at learn@kiztopia.com to find out more, or scan to book your visit now!

Play to Learn, Learn through Play. Kiztopia aims to inculcate good core values in children and to build lifelong learners through meaningful play.

• •

\* Images are for illustration purpose only.