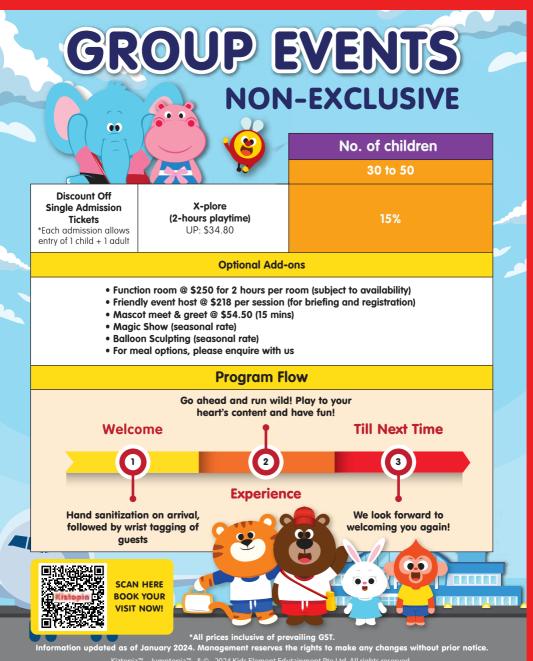

**GROUP EVENTS** 

## Package includes:

- Park buy-out for 3 hours
- Usage of function room for 2 hours
- Dedicated host for announcements & themed activities
- Meet & Greet with Kiztopia Friends (15 mins)
- Magic Show (30 mins) / Roving Balloon Sculpting (30 mins)

## Surcharges:

- \$200 for engaging own caterer
- \$100 cleaning fee

\*Prices are subjected to prevailing GST. Information updated as of January 2024. Management reserves the rights to make any changes without prior notice. Kiztopia™ . Jumptopia™ & © 2024 Kids Element Edutainment Pte Ltd. All rights reserved.