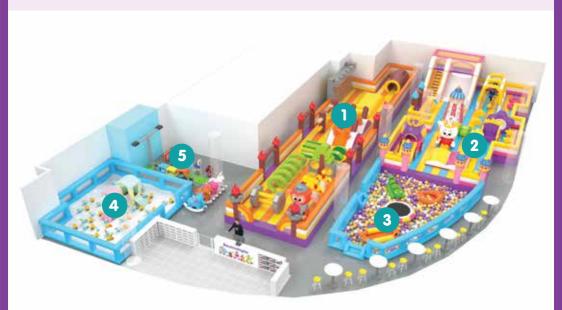

## **Kiztopia Friends Castles**

Mark's Knight Training Academy Train to be a fearless warrior and go through challenging obstacle course.

## 2

3

#### **Raby's Royal Chambers**

Embrace your inner royalty and live out the life of a princess!

#### Fantasy Island

Mysterious offshore island bubbling with colourful balls and mythical creatures.

### 4 Eli's Sandpit

Located at the coldest village, spot the frozen fortress and go digging for rare valuables.

#### CraftWorks Zone

Let your imagination come to life; express yourself through creative crafts.