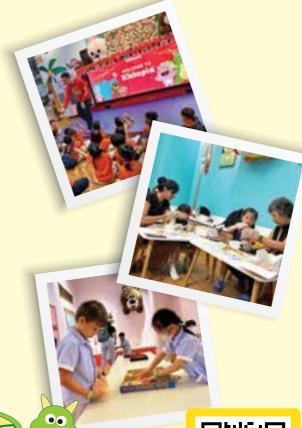

#### **PROGRAM FLOW**

Learning Pilot welcomes students at pick-up point

Welcome

Till Next Time

Pick Up

Hand sanitization on arrival, followed by introduction briefing & group photo

Figure 2

Sanitization on arrival, followed by introduction briefing & group photo