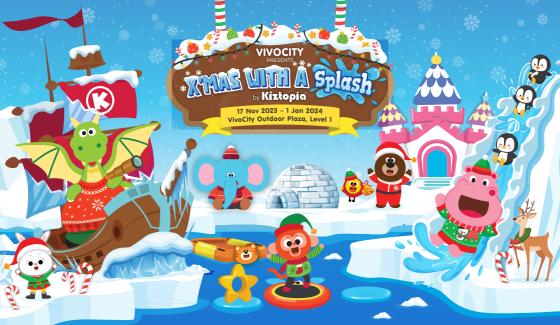

Get ready for an extraordinary Christmas party at the Arctic! This year, we're introducing an exciting new water play zone that promises non-stop fun and thrills for the whole family! Zoom down an electrifying water slide and make a splash into a refreshing pool! If you prefer to stay dry, bounce to your heart's content on 3 gigantic bouncy castles that will leave your little ones giggling with joy. Gear up with us to celebrate this X'mas with a Splash!