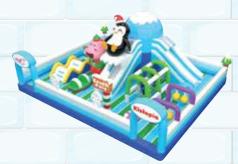

### 3. HAPPY'S IGLOO KINGDOM

Swing by the South Pole and drop by Happy's Igloo Kingdom. Navigate your way through exciting obstacle courses, snow slopes and keep a look out for adorable penguins!