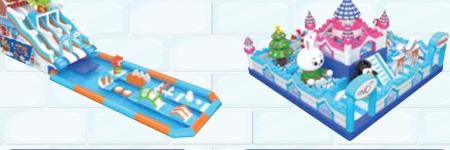

### 1. DRAGO'S GLACIER FALLS

Nestled amidst the glistening snow and standing at a towering height, glide down Drago's Glacier Falls and take a plunge into crystalline waters!

#### 2. RABY'S MAGICAL FORTRESS

Step in Raby's Magical Fortress and have a playful snowball fight with pals from the Arctic. Don't forget to grab a selfie with them to remember your adventure!