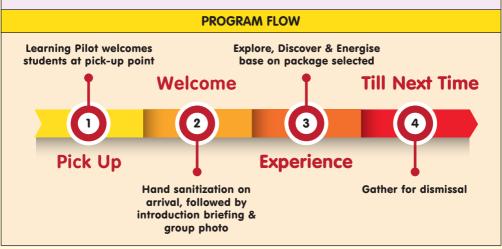

-----------------|
| <b>Total Duration</b><br>(Inclusive of playtime)                | 2 hours | 2 hours               | 3 hours  | 3 hours                |
| Learning Pilot                                                  | ~       | ~                     | ~        | <                      |
| Souvenir for each student                                       | ~       | ~                     | ~        | ~                      |
| Engaging Activity (Choose 1 out of 4)<br>OR Kids Energiser Meal |         | ~                     |          | ~                      |
| Price per student                                               | \$22    | \$31                  | \$26     | \$35                   |

For every 5 students, 1 adult enters free. Additional adult/teacher @ \$12 nett per pax.



\*Prices are inclusive of GST

\*Information updated as of October 2023. Management reserves the rights to make any changes without prior notice.

Kiztopia™, Jumptopia™ & © 2023 Kids Element Edutainment Pte Ltd. All rights reserved.

## YOUR LEARNING JOURNEY STARTS HERE!

### KIZTOPIA CORE VALUES

### ENGAGING ACTIVITIES TO CHOOSE FROM



Play to Learn, Learn through Play. Kiztopia aims to inculcate good core values in children and to build lifelong learners through meaningful play.

\* Images are for illustration purpose only.