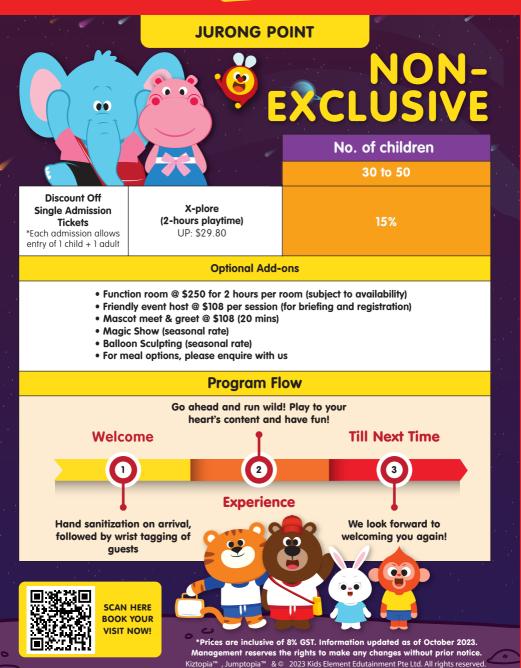

# Kiztopia

## **JURONG POINT**

3HRS USE OF VENUE\*

\*Up to

100 pax

## **EXCLUSIVE** Have a memorable & wholesome

social event with us!

| EXCLU | IN E | EOO |  |
|-------|------|-----|--|
| EAGLU | E E  | FUU |  |
|       |      |     |  |

|                | Weekday | Weekend |  |
|----------------|---------|---------|--|
| 80 pax         | \$2,200 | \$2,750 |  |
| Additional pax | \$23    | \$28    |  |

### Package includes:

- Park buy-out for 3 hours
- Usage of function room for 2 hours
- Dedicated host for announcements & themed activities
- Meet & Greet with Kiztopia Friends (20 mins)
- Magic Show (30 mins)

#### Surcharges:

- \$200 for engaging own caterer
- \$100 cleaning fee



\*Prices are subjected to 8% GST. Information updated as of October 2023. Management reserves