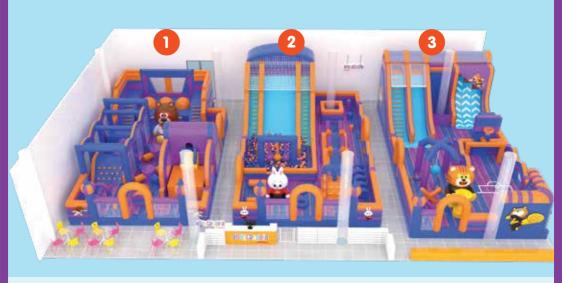

## **Kiztopia Friends Castles**

**Bell's Combat** Learn the ropes from the best! Leave it to Bell to teach you self-defence and attacking skills at the training grounds!

Raby's Track Dream of being the fastest superhero? Race your teammates to the top of the slide and see who goes down faster!

Tiger's Gym

Superheroes are strong and powerful! Hit the gym to build up muscles with workouts like the parkour wall, basketball and ball swing!