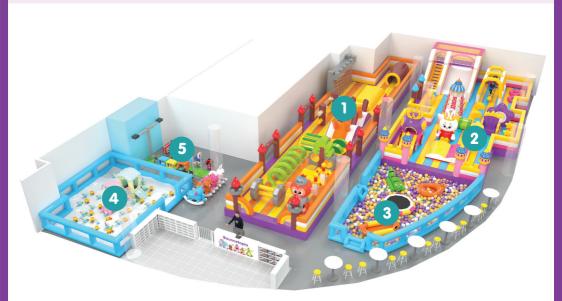

## **Kiztopia Friends Castles**

Mark's Knight Training Academy Train to be a fearless warrior and go through challenging obstacle course.

#### **Raby's Royal Chambers**

Embrace your inner royalty and live out the life of a princess!

#### Fantasy Island

Mysterious offshore island bubbling with colourful balls and mythical creatures.

## Eli's Sandpit

Located at the coldest village, spot the frozen fortress and go digging for rare valuables.

#### **CraftWorks Zone**

Let your imagination come to life; express yourself through creative crafts.