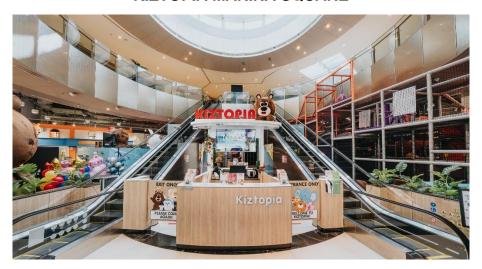

## **KIZTOPIA MARINA SQUARE**

Kiztopia's flagship outlet will reopen its doors on 29 April 2023 with a range of new play areas and facilities that will be sure to leave parents and children spoilt for choice as they explore the refreshed and improved space.

The revamped Kiztopia Marina Square raises the bar for indoor active play with the introduction of fresh and exciting features. Along with enhancements to the well-loved Mojo Zone and Pio Drift, there will be a new bouncy castle, block play zone and toddler ball pit with slides added to the mix. These additions provide endless fun and entertainment for children of all ages, making Kiztopia Marina Square the ultimate destination for indoor playtime.

Along with its current favourites like the mega-ball pits, role-play rooms and Kith Kiztopia café, the 18,000 square feet fun utopia will also feature enhanced party rooms making it a perfect choice for a fun and wholesome family experience.