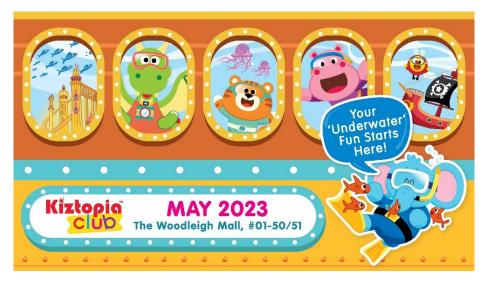

# **KIZTOPIA CLUB WOODLEIGH MALL**

Kiztopia's third thematic Kiztopia Club set to open in May 2023 at The Woodleigh Mall promises a deep dive into hours of underwater fun. The first Kiztopia Club to be based off an underwater theme, the 3,000 square feet space offers immersive play concepts including climbing wall features, trampolines, sand pits, heart-pumping slides and more.

Little explorers and deep-sea enthusiasts aged one to ten years old can look forward to an 'underwater exploration' as they navigate their way through the play concepts, take a dip into the mega ball pits and discover the wonders of the ocean at the role-play rooms. Families can also remember the memorable time with picturesque shots with the much-loved Kiztopia Friends specially decked in diving gears.