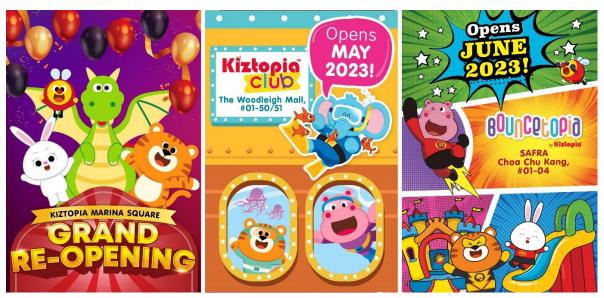

# Get Ready For A New Wave Of Kiztopia With The Reopening Of Its Flagship Outlet At Marina Square And The Launch Of Two New Outlets At The Woodleigh Mall And SAFRA Choa Chu Kang

Kiztopia is soaring new heights in 2023 as it expands with the revamp of Kiztopia Marina Square as well as the opening of a new Kiztopia Club at The Woodleigh Mall and a Bouncetopia play haven at SAFRA Choa Chu Kang

**SINGAPORE, 26 April 2023** – Kiztopia, Singapore's mega-indoor kids' edutainment playground, is set to reopen its revamped flagship outlet at Marina Square while expanding its presence to more heartlands with the opening of two new outlets at The Woodleigh Mall and SAFRA Choa Chu Kang in May and June 2023 respectively.

Temporarily closed for transformation and enhancement works, the new and improved Kiztopia Marina Square will reopen with new play concepts and upgraded facilities on 29 April 2023. The brands' third Kiztopia Club will open at The Woodleigh Mall in May 2023 while its second Bouncetopia at SAFRA Choa Chu Kang will open in June 2023.