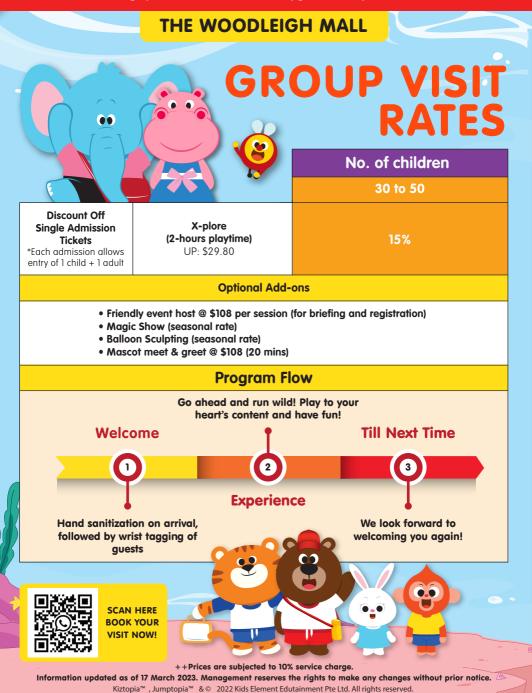

Singapore's Best Indoor Playground Experience



# Kiztopia Club

### THE WOODLEIGH MALL

## CORPORATE EVENT PACKAGE

Have a memorable & wholesome company event with us at our 3,000 sq ft playground!

|                                  | Weekday | Weekend |
|----------------------------------|---------|---------|
| Park Buy-out*<br>(80 pax)        | \$2,000 | \$2,500 |
| Additional pax<br>(without food) | \$21    | \$26    |

#### Package includes:

- Park buy-out for 3 hours
- Dedicated emcee for general announcement & activities
- Meet & Greet with Kiztopia Friends (20 mins)
- Magic Show (30 mins)
- Structured / themed activities

<sup>#</sup>Surcharge: \$200 for engaging own caterer \$100 cleaning fee

### **Optional Add-Ons:**

- Candy Floss Booth (seasonal rate)
- Popcorn Booth (seasonal rate)
- Balloon Sculpting (seasonal rate)