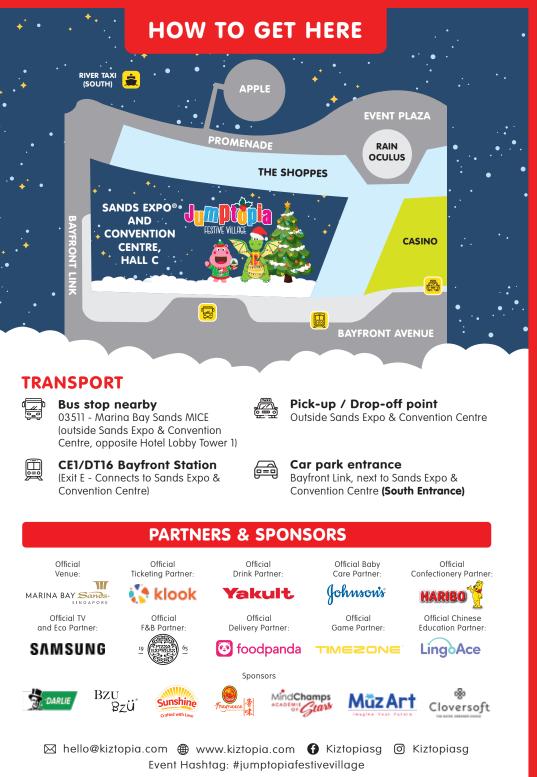

Back and bigger than before! Occupying 45,000 sq ft of space, join Kiztopia Friends for an experience like no other and wrap up the year with a bang! Indulge in mega inflatables, stage performances, delightful refreshments, Christmas market and even an indoor "snow" play area where families get to play, feast, catch spectacular performances and shop all in one!