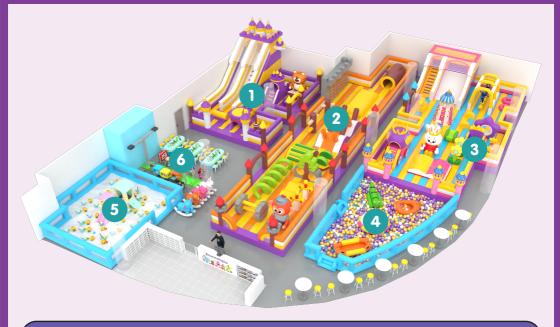

## **Kiztopia Friends Castles**

- **Tiger's Tower Palace** Turn the vintage building into your playground and slide down from the highest point!
- **Mark's Knight Training Academy** Train to be a fearless warrior and go through challenging obstacle course.
- **Raby's Royal Chambers** Embrace your inner royalty and live out the life of a princess!
- **Fantasy Island** Mysterious offshore island bubbling with colourful balls and mythical creatures.
- Eli's Sandpit Located at the coldest village, spot the frozen fortress and go digging for rare valuables.
- **CraftWorks Zone** Let your imagination come to life; express vourself through creative crafts.