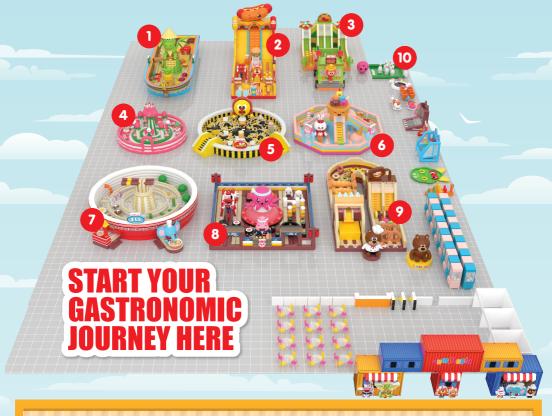

<sup>\*</sup> Weekdays (Mon-Fri): 3 hours per session. Weekends including school holidays & PH: 2 hours per session.

^ Limited to 1 session per day

Drago's Fruit Market

Organic produce packed with health benefits, it's fruits galore in Drago's boat!

2 Tiger's Burger Joint ★ Highly Recomme

The best features of Tiger's Burger Joint are the massive slides! Wheee!

Mark's Tacos Truck \* Highly

Delicious Mexican Street food fills the air! The wild slides will give you something to taco about!

A Raby's Pink Forest

Escape the bustling life and explore the wilderness with Raby!

5 Honey's Boba Tea Place

Dive into all sorts of life-sized bubble tea toppings and go crazy with Honey!

**6** Raby's Ice Cream Universe

There's nothing ice cream can't fix! Helming her own ice cream universe, is a dream come true for Raby!

7 Eli's Noodle Bowl ★ Highly

Leap in, bump into giant ingredients and enjoy the ride!

8 Happy's Sushi Bar ★ Highly Recommended

Everybody loves sushi! Satiate your sashimi cravings

Bell's Patisserie

Headed by our renowned chef – Bell, find life-sized pastry, croissants, and more!

Gaming Corner

Let loose and keep yourselves entertained with a slew of popular games!