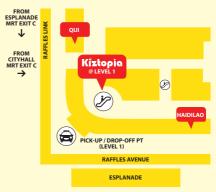

#### HOW TO GET HERE

City Hall MRT Station (Exit C) Esplanade MRT Station (Exit C)

Pick-up / Drop-off point along Raffles Boulevard (Search "Kiztopia" in your Google map or Grab)

#### MARINA SQUARE MAP