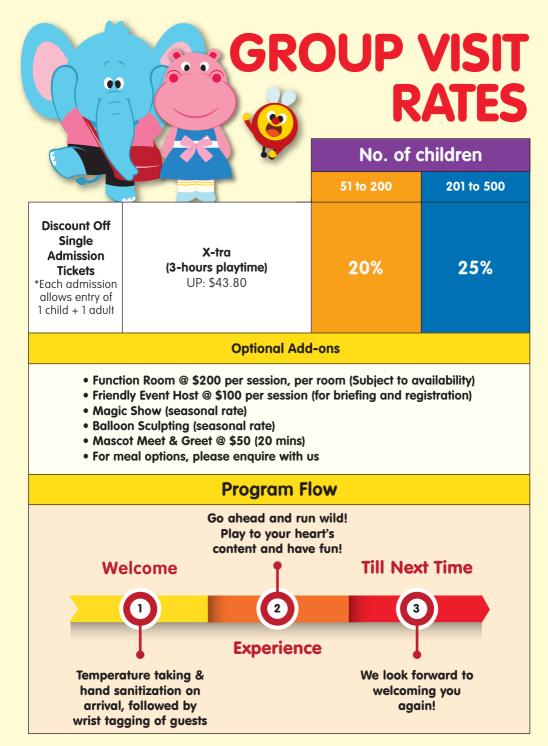

Bringing you amazing all day favourites including specially curated brunch and kids' menu, sandwiches, mains, pasta, coffee and more, families will be spoilt for choice!

\*Information updated as of 04 January 2022.. Management reserves the rights to make any changes without prior notice.