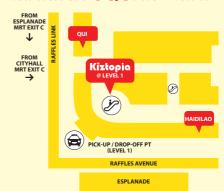

### **HOW TO GET HERE**

City Hall MRT Station (Exit C) **Esplanade MRT Station (Exit C)** 

Pick-up / Drop-off point along Raffles Boulevard (Search "Kiztopia" in your Google map or Grab)

### MARINA SQUARE MAP