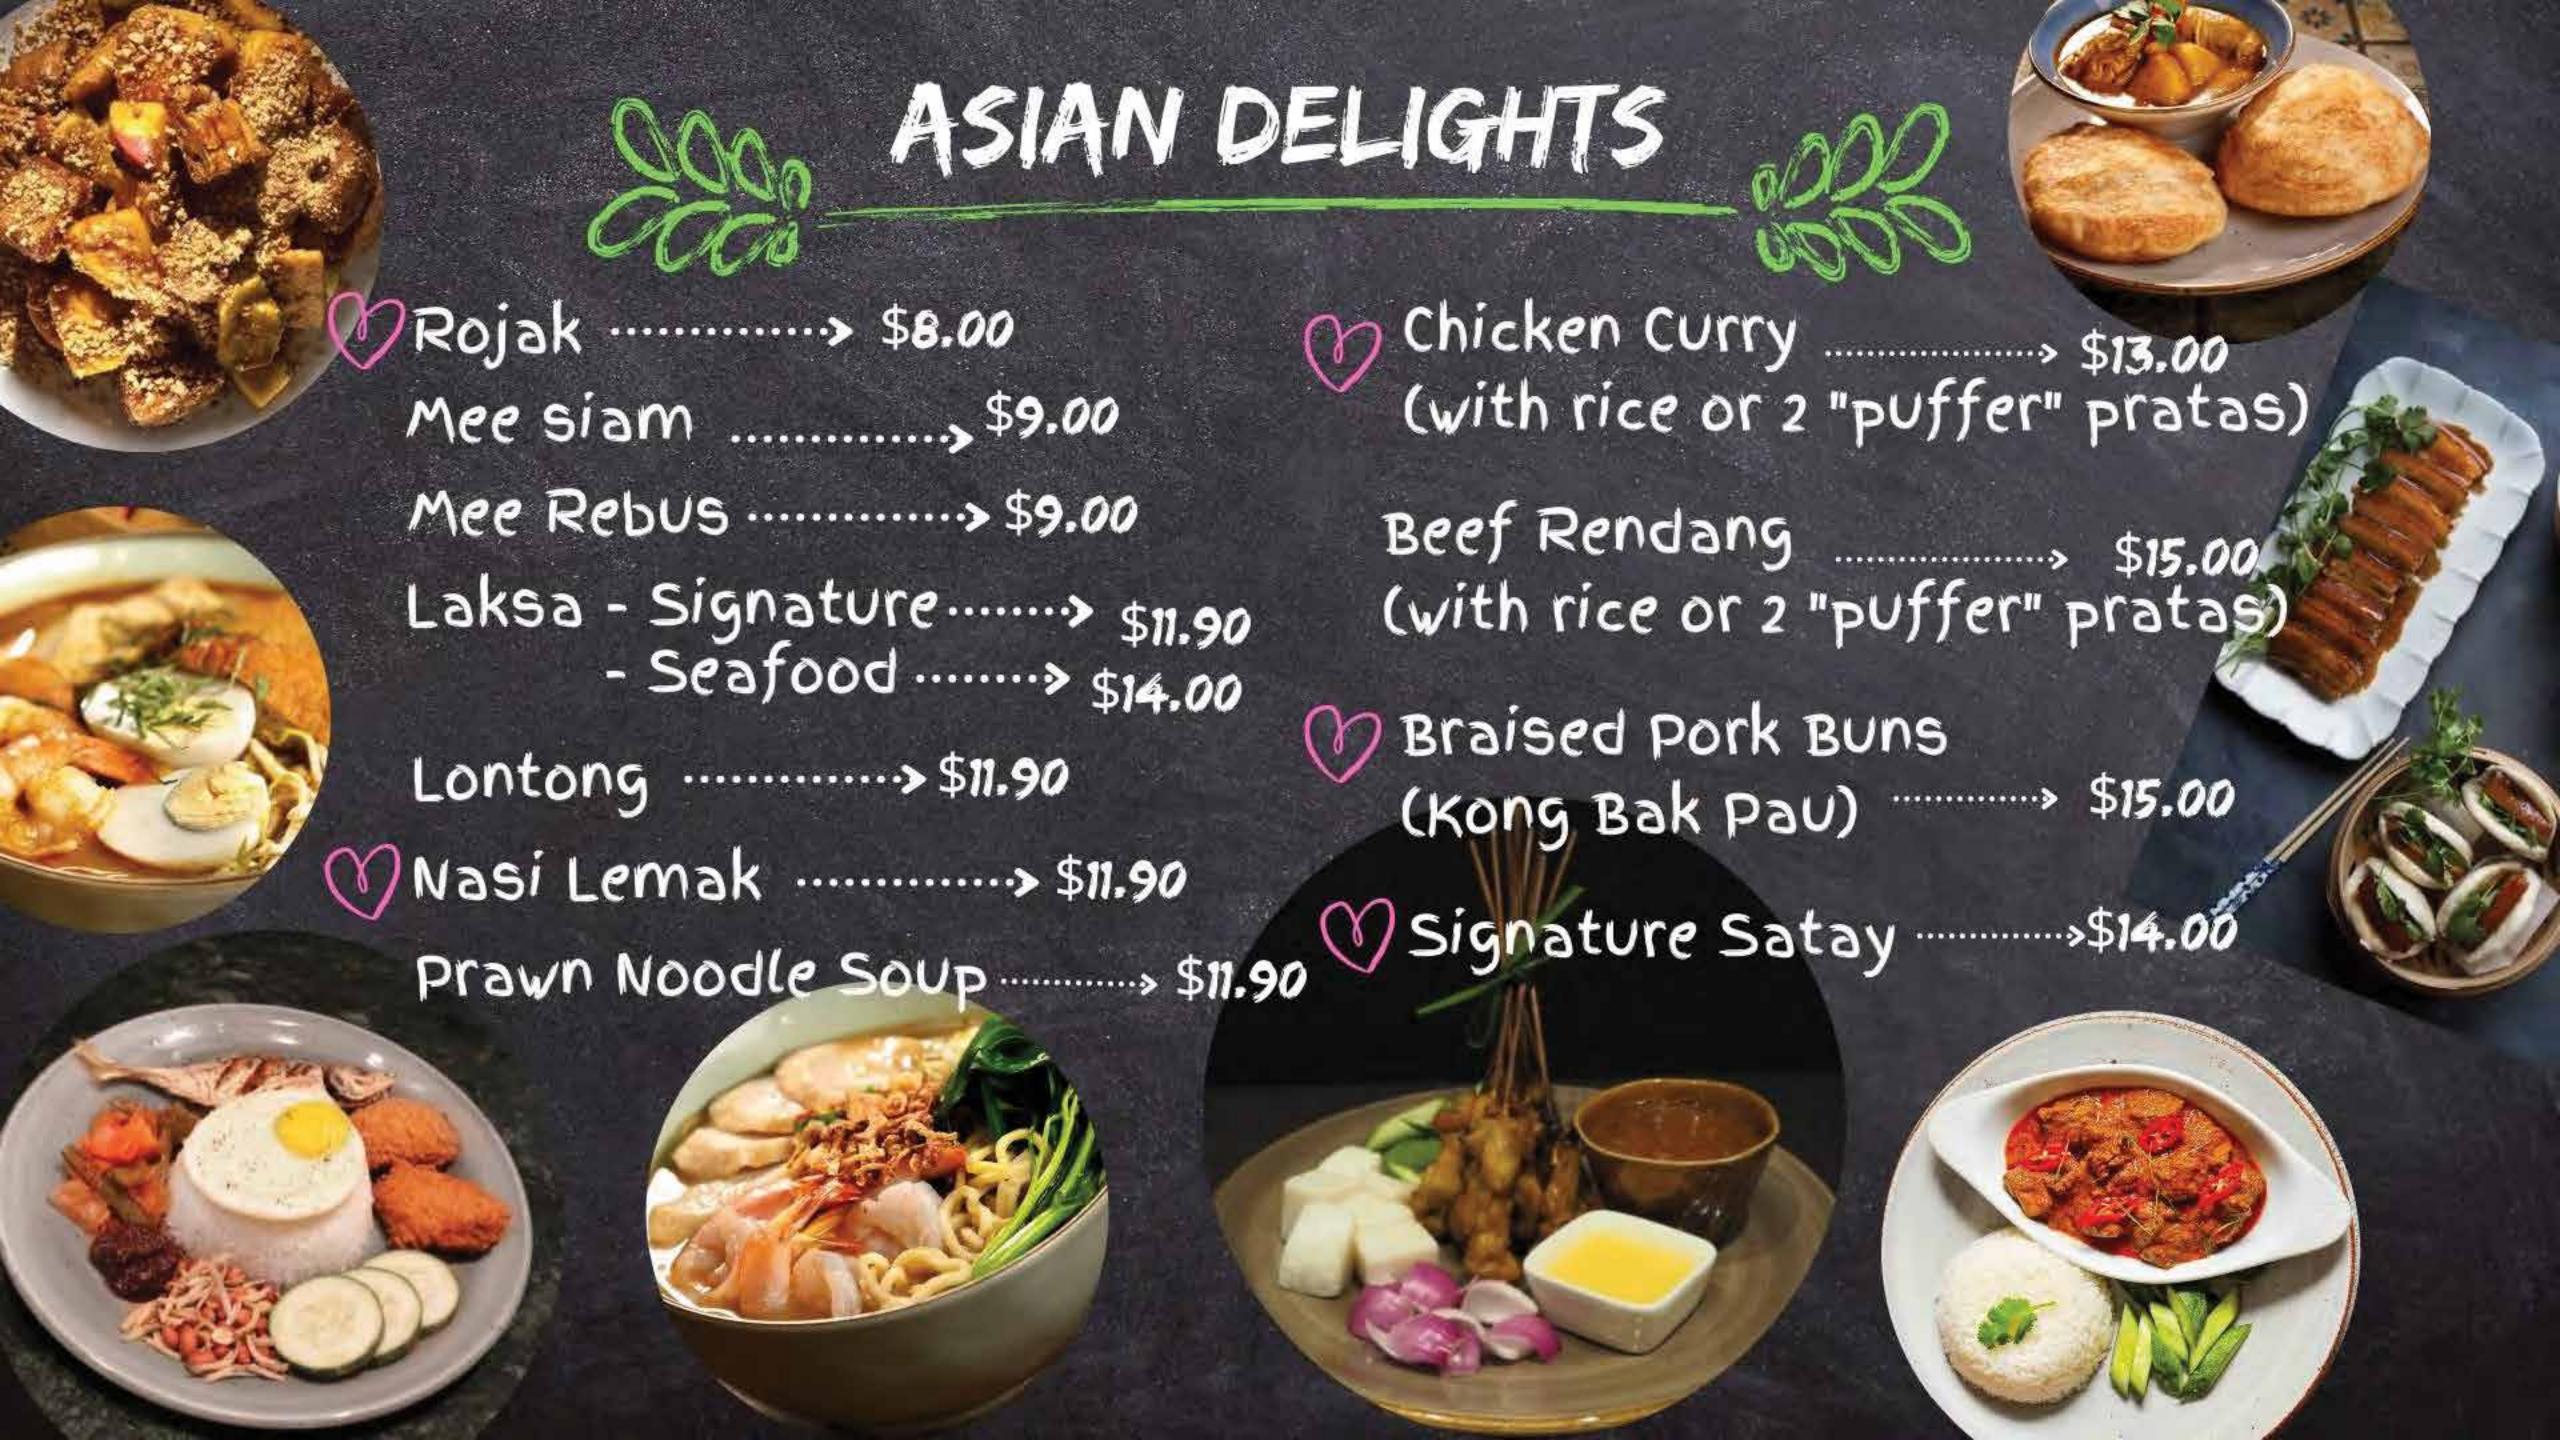

Burger ......\$15.50

Burrito Chicken/Beef ..... \$15.50

Quesadilla Chicken/Beef \$15.50 Rib-Eye Steak \$29.90



Seafood Paella Rice ..... \$16.00

Pan Fried Salmon ..... \$16.50

Pan Fried Seabass ..... \$16.50

(2) Lamb Shank ..... \$28.00





# Aglio Olio

#### Carbonara

## PASTA



Marinara



#### \$13.50

- 1) Chicken
- 2) Mushroom
- 3) Vegetarian

#### \$15.00

- 4) Prawn
- 5) Salmon
- 6) Seafood

#### \$14.00

- 1) Mushroom
  - \$15.00
- 2) Chicken
- 3) Alfredo Mushroom
- 4) Creamy Tomato Seafood

### \$16.00

5) Salmon

### \$14.00

Pesto

- 1) Vegetarian
  - \$15.00
- 2) Chicken
- 3) Mushroom
  - \$16.00
- 4) Salmon

### \$14.00

- 1) Arrabiata
- 2) Pomodoro
  - \$15.00
- 3) Chicken Meat Ball
- 4) Mushroom
  - \$16.00
- 5) Seafood

\$16.00

1) Vegetarian

\$17.00

2) Beef





# 0000

# DESSERTS

10000 100000



### Smoothies & Juices

All Day Desserts

\$6.00

1. Banana Blend

2. Pineapple Passion

\$7.00

1. Banana, Orange, Pineapple, Strawberry

2. Berry Blend

\$7.00 Cold Pressed Fruit Juices \$6.00 Ice Kachang



\$7.90 Chendol Gelato (add a scoop of gelato + \$3.00)

\$6.80

Pancakes

\$6.80 Waffles

\$7.50 (17) Chocolate Lava Cake

> \$5.50 Assorted Cake

Gelato - 1 Scoop \$4.

- 2 Scoops +\$3.50











\$5.50

\$5.90

# DRINKS

Toast



|       |    | 100        |