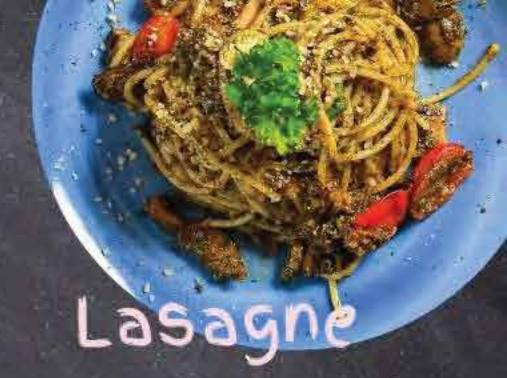

### \$14.00

Pesto

- 1) Vegetarian
  - \$15.00
- 2) Chicken
- 3) Mushroom
  - \$16.00
- 4) Salmon